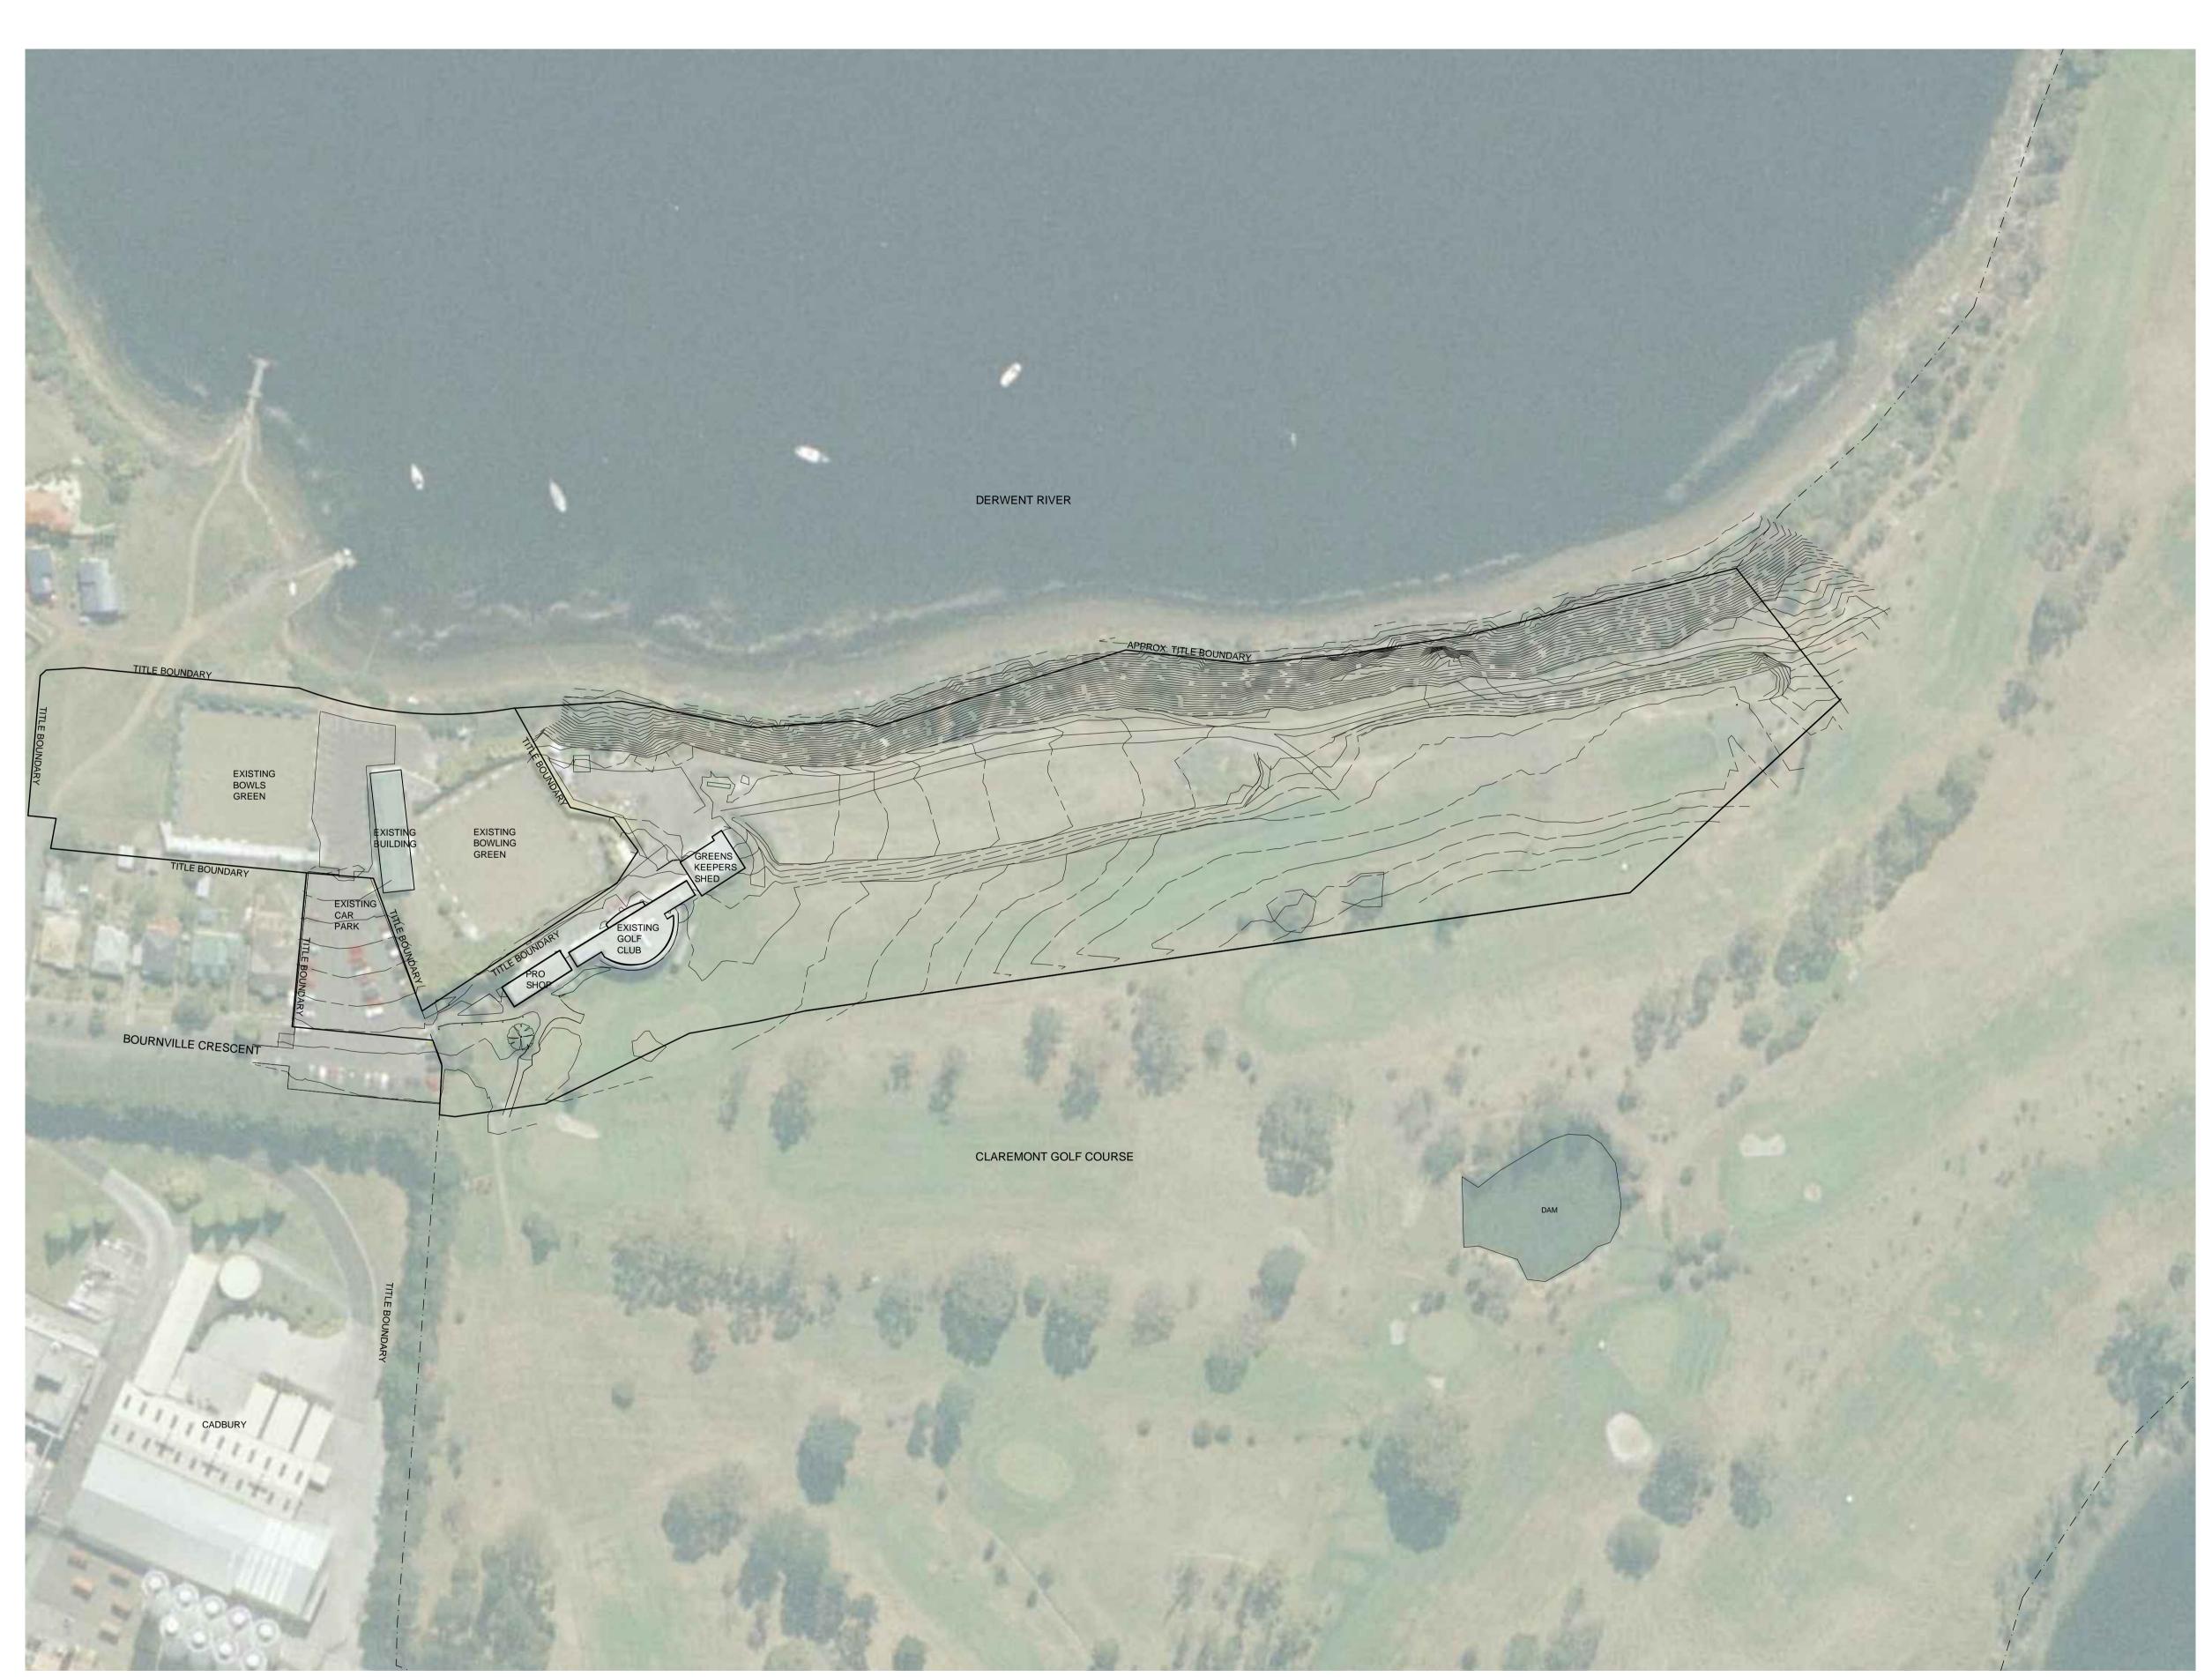

PROJECT: CLAREMONT PENINSULA
SPORTS COMPLEX
BOURNVILLE CRESCENT
CLAREMONT
APARTMENT DEVELOPMENT

EXISTING SITE PLAN

DESIGNED: DVG

IVVL SIZE

AT A1 SIZE DRAWING SHEET

PROJECT No. 10.283 DRAWING No. AP01 REV. A

EXISTING SITE PLAN
SCALE 1:1000