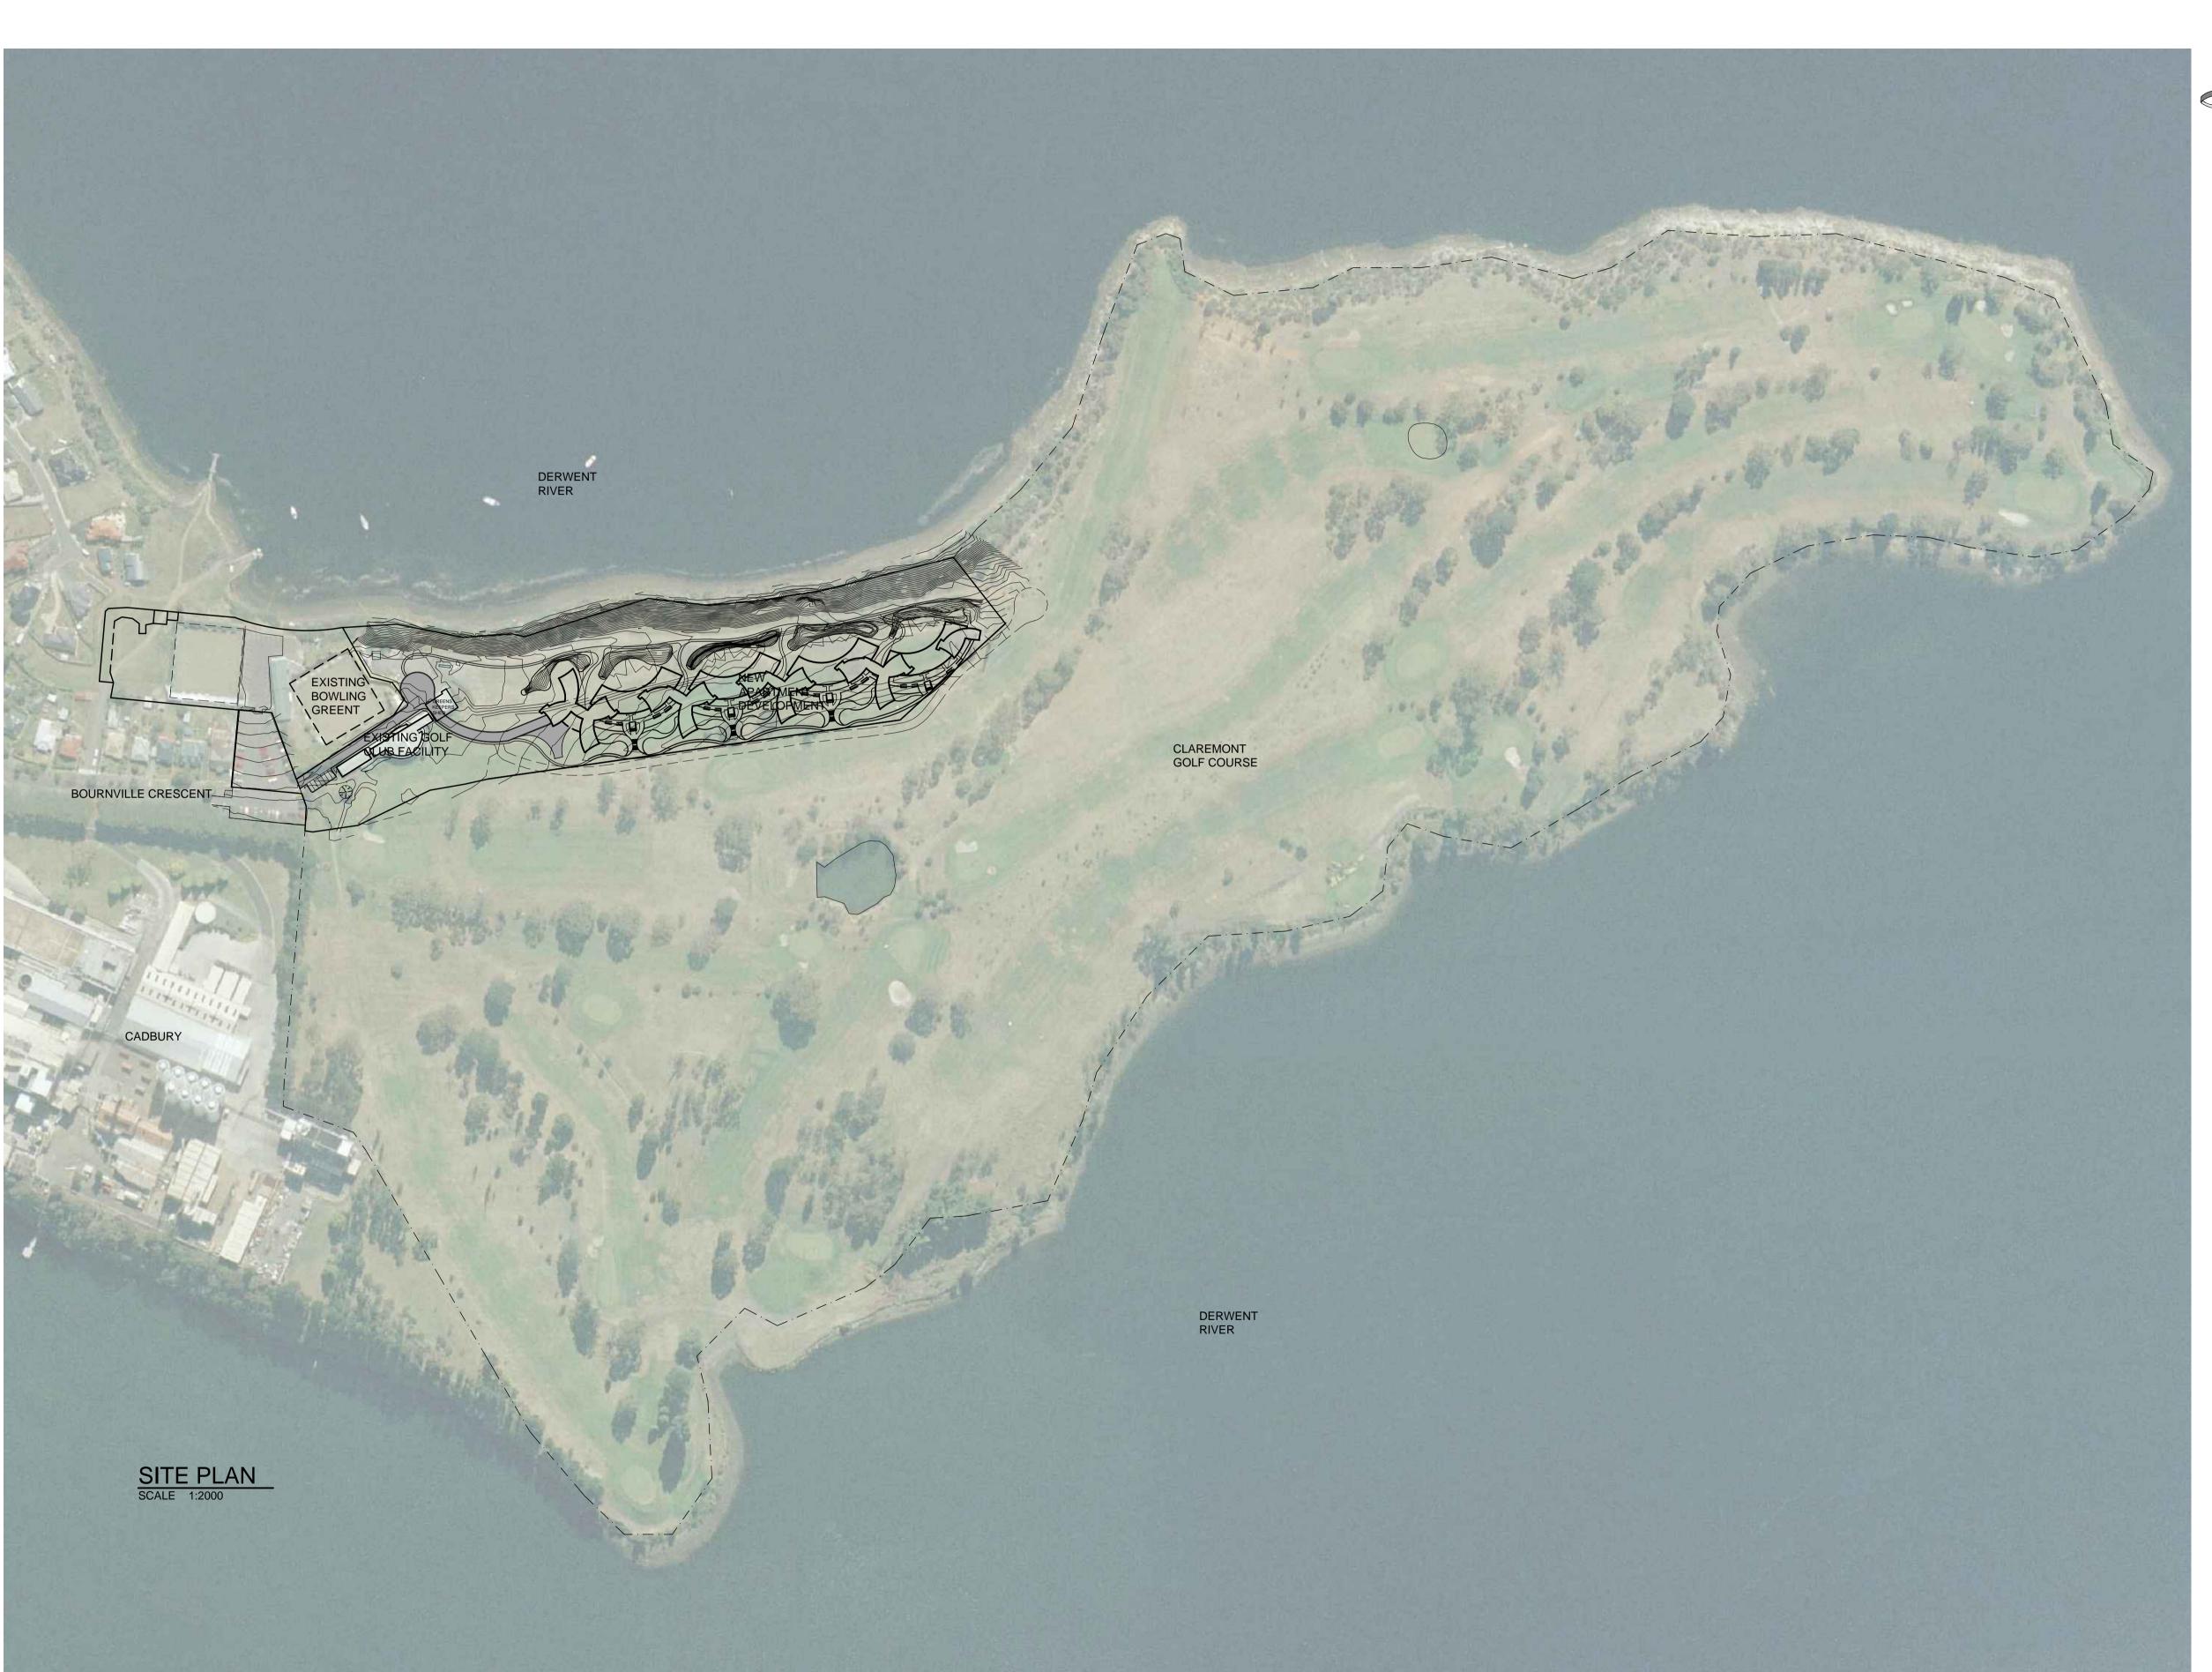

PROJECT: CLAREMONT PENINSULA
SPORTS COMPLEX
BOURNVILLE CRESCENT
CLAREMONT
APARTMENT DEVELOPMENT

PENINSULA SITE PLAN

DESIGNED: DVG DRAWN: JV

AT A1 SIZE DRAWING SHEET

PROJECT No. 10.283 DRAWING No. APOO REV. B